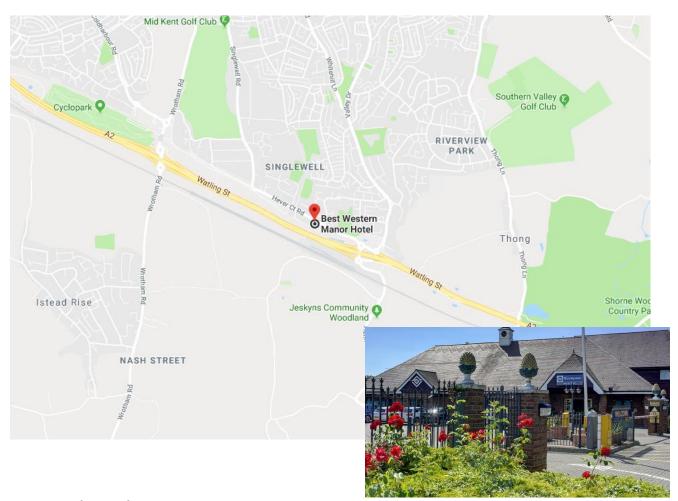

## **Directions to Kent Location**

Best Western Manor Hotel, Hever Court Road, Singlewell, Gravesend, Kent, DA12 5UQ

Tel: 01474 353100 | Click HERE for Google Map Directions

## From London (Coast bound)

A2 towards Gravesend/M2. Take the exit for Gravesend (E)

At the roundabout, take the 1st exit onto Hever Ct Rd

Destination will be on the left

## From Canterbury (London bound)

Get on M2 in Boughton-under Blean from

A2050 and A2

Follow M2. Continue onto A2 towards Gravesend. Take the exit for Gravesend (E)

At the roundabout, take the 3<sup>rd</sup> exit onto Hever Ct Rd Destination will be on the left