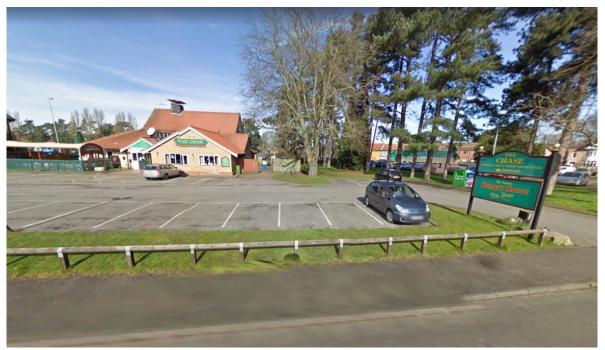

## **Directions by Road**

Look out for the pub The Chase which is on the corner of Newton and Bury Road by the traffic lights. The entrance to the office is from Bury Road. Keep a look out for a Knights Lowe sign alongside our By the Bridge sign (as pictured overleaf) and enter this driveway where you will find Beech Tree Barn (pictured above).

**Nearest train station:** Thetford train station (0.7 miles)

Above: The Chase pub, Newtown.

Above: Driveway entrance to Beech Tree Barn (By the Bridge) off Bury Road.