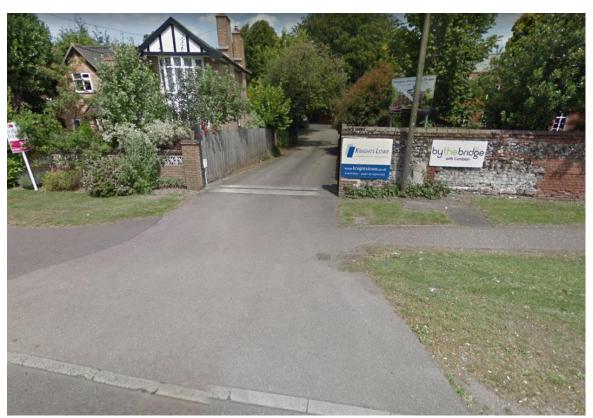

## **Directions by Road**

Look out for the pub The Chase which is on the corner of Newton and Bury Road by the traffic lights. The entrance to the office is from Bury Road. Keep a look out for a Knights Lowe sign alongside our By the Bridge sign (as pictured overleaf) and enter this driveway where you will find Beech Tree Barn (pictured above).

**Nearest train station:** Thetford train station (0.7 miles)

Above: The Chase pub, Newtown.

Above: Driveway entrance to Beech Tree Barn (By the Bridge) off Bury Road.