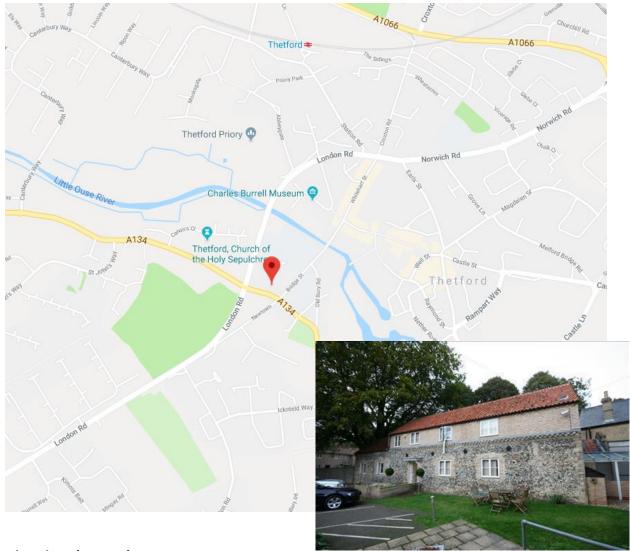

## **Directions to Thetford Location**

Beech Tree Barn, 11 Bury Road, Thetford, Norfolk, IP24 3PJ

Telephone: 01842 770 291 | Click HERE for Google Map Directions

## **Directions by Road**

Look out for the pub The Chase which is on the corner of Newton and Bury Road by the traffic lights. The entrance to the office is from Bury Road. Keep a look out for a Knights Lowe sign alongside our By the Bridge sign (as pictured overleaf) and enter this driveway where you will find Beech Tree Barn (pictured above).